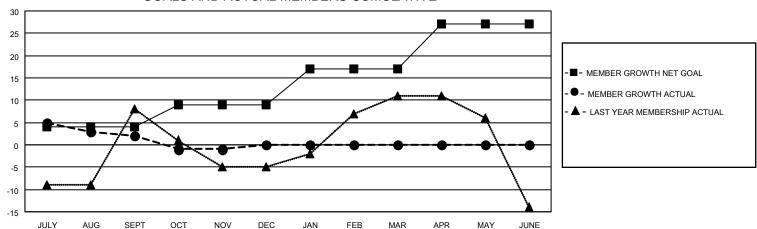

### GOALS AND ACTUAL MEMBERS CUMULATIVE

| DROPPED CLUBS: 1 |    | 7 CLUBS OF 30 ADDED 1 OR MORE<br>NEW MEMBERS | GENDER DISTRIBUTION  MALE 284 (51.36%) |                                         |    |
|------------------|----|----------------------------------------------|----------------------------------------|-----------------------------------------|----|
| DROPPED MEMBERS  |    |                                              | FEMALE                                 | 269 (48.64%)                            |    |
| DECEASED         | 1  | CLICK HERE FOR CUMULATIVE                    | TOTAL FAMILY UNIT MEMBERS              |                                         | 66 |
| CLUB CANCELLED   | 0  | MEMBERSHIP DATA                              |                                        | 0.0000000000000000000000000000000000000 | 35 |
| OTHER 10         |    |                                              | FAMILY MEMBERS PAYING HALF DUES        |                                         | 33 |
| TOTAL            | 11 |                                              | l Bolo                                 |                                         |    |